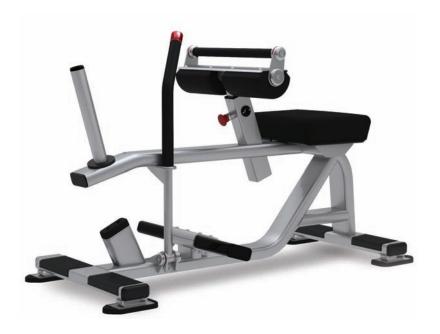

# **TILT SEAT CALF**

## Model IP-L1110

- Adjustable thigh support to accommodate all users
- Easy to reach and operate safety stop
- Low load points for safe and simple use
- Wear guards on step up legs to protect finish
- Rubber feet for floor protection

| SHIP WEIGHT                 | WIDTH       | LENGTH       | HEIGHT      |
|-----------------------------|-------------|--------------|-------------|
| 183 lbs (83 kg)             | 27" (67 cm) | 58" (146 cm) | 37" (94 cm) |
| FEATURES AND SPECIFICATIONS |             |              |             |
|                             |             |              |             |