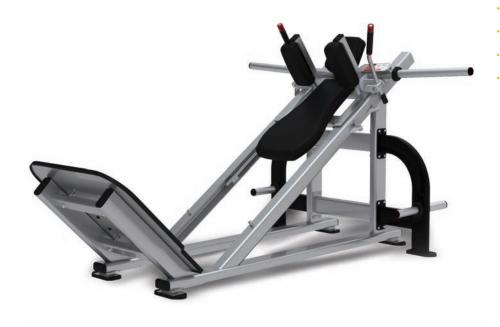

## HACK SQUAT

## Model IP-L1130

- Integrated plate storage
- Two positions for safety catch start option
- Oversized foot plate for workout variation
- Easy to reach and operate safety stops
- Integrated Olympic plate storage
- Rubber feet for floor protection