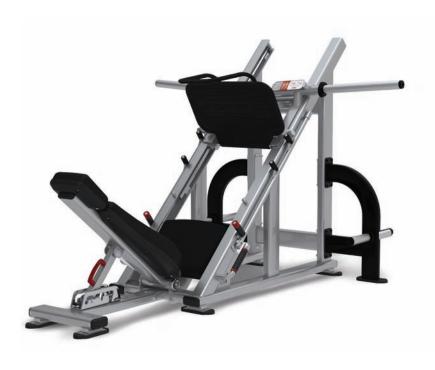

# ANGLED LEG PRESS

## Model IP-L1140

- Adjustable angle for back support
- Integrated plate storage
- Two start options for range of motion
- Easy to reach and operate safety stops
- Integrated user handle for safe entry and exit
- Integrated Olympic plate storage
- Rubber feet for floor protection

#### FEATURES AND SPECIFICATIONS