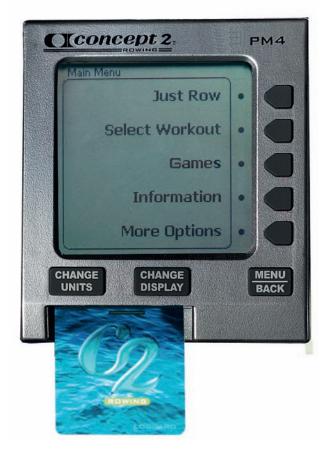

## PM 4 MONITOR

- Monitor turns on when you start rowing
- Track distance, speed, pace, calories burned, and watts
- View force curve, pace boat, bar chart, large print, or all data
- 32k removable card stores performance data for up to five users
- Optional Polar® receiver lets you track cardiovascular data
- Transfer data to your Mac or PC
- Manage a wide range of features such as preset workouts, games, and multiple languages
- Includes a Suunto heart rate belt
- Uses energy from your workout to charge the battery,
  or recharge with computer integrated USB port
- 2GB of memory
- Increased processing power supports wireless
  machine-to-machine racing